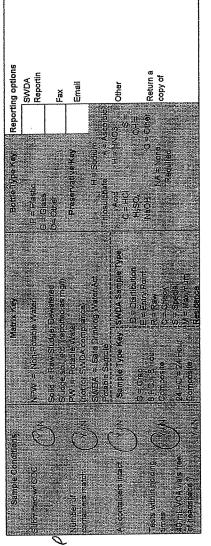

## Results of our Testing

Following instructions given in technical guidance developed by the New Jersey Department of Environmental Protection, we completed a plumbing profile for each of the buildings within Hamburg Borough School. Through this effort, we identified and tested all drinking water and food preparation outlets. Of the  $\underline{41}$  samples taken, all but  $\underline{10}$  tested below the lead action level established by the US Environmental Protection Agency for lead in drinking water (15  $\mu$ g/l [ppb]).

The table below identifies the drinking water outlets that tested above the 15  $\mu$ g/l for lead, the actual lead level, and what temporary remedial action Hamburg Borough School has taken to reduce the levels of lead at these locations.

| Sample Location               | First Draw Result<br>in µg/l (ppb) | Remedial Action                      |
|-------------------------------|------------------------------------|--------------------------------------|
| Meeting Room/412<br>HHE-LL-DW | 30.3                               | Isolated/Disconnected From System    |
| Meeting Room/412<br>HHE-LL-S  | 34.6                               | Isolated/Disconnected From System    |
| Admin Office/422<br>HHE-ML-DW | 42.3                               | Isolated/Disconnected From System    |
| Admin Office/422<br>HHE-ML-S  | 36.3                               | Isolated/Disconnected From System    |
| Music Room/27<br>HHE-LL-S     | 16.4                               | Isolated/Disconnected From System    |
| Room26<br>HHE-ML-S            | 17.2                               | Isolated/Disconnected From System    |
| Room 24<br>HHE-ML-S           | 39.8                               | Isolated/Disconnected<br>From System |

Learners Today... Leaders Tomorrow

| Room 24<br>HHE-ML-DW-Hall outside<br>room 24 | 19.8 | Isolated/Disconnected<br>From System |
|----------------------------------------------|------|--------------------------------------|
| Room 108<br>Kitchen 2<br>HHE-TL-FP           | 195  | Isolated/Disconnected<br>From System |
| Room 108 Kitchen 3 HHE-TL-FP                 | 46.3 | For handwashing only                 |