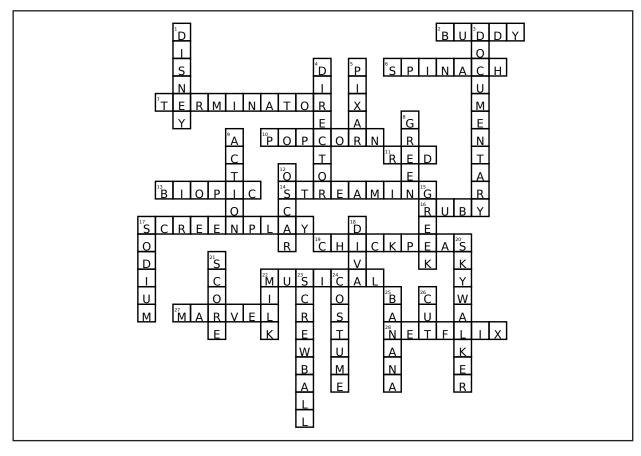

## Here are the answers to the NSLW20 Word Scramble and Crossword, if the students need some help!

### **Crossword Puzzle**