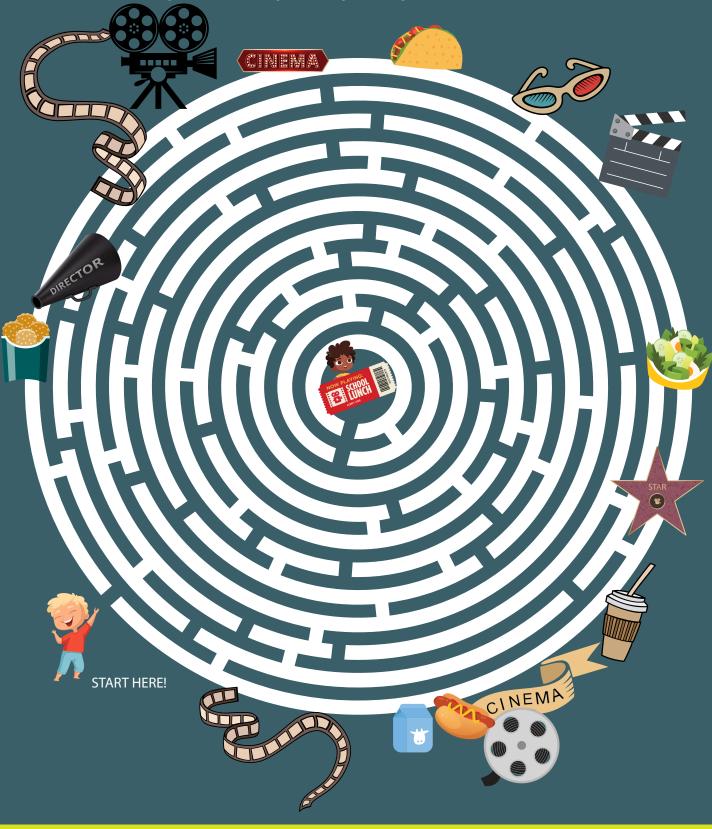

# **#NSLW20 MAZE**

School Lunch is your ticket to good nutrition—and National School Lunch Week is your ticket to great fun! Can you find your way to the center of the action?

Pretend you are creating a movie about a fruit or vegetable who is a superhero. Draw a few storyboards in the film frames below.